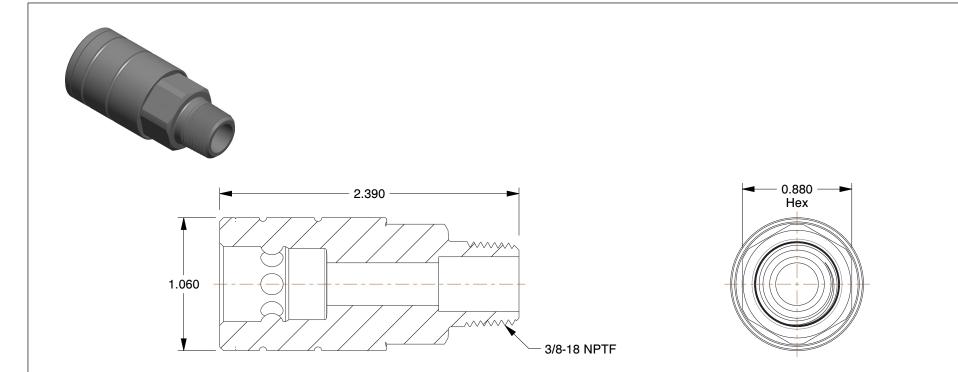

## NOTES:

| <ol> <li>PIPE SIZE : 3/8</li> <li>BODY SIZE : 3/8</li> <li>MATERIAL : Steel</li> <li>FINISH : Trivalent Chrome</li> <li>SEALS : Nitrile</li> <li>PRODUCT GROUPING : Quick Coupler Body</li> <li>INTERCHANGE TYPE : Tru-Flate-Automotive</li> <li>HOSE CONNECTION : (M)NPT</li> <li>LOCKING TYPE : Sleeve</li> <li>MAX. FLOW : 50 cfm</li> <li>MAX. PRESSURE : 300 psi</li> <li>TEMP. RANGE : -40° to 250°F</li> <li>APPLICATION : Pneumatic</li> </ol> |                                                                                                                                                                                                                                                                                                                                                                                                                                                                  |                                                                                                                                                                                                                    |      |                                         |             |        |
|--------------------------------------------------------------------------------------------------------------------------------------------------------------------------------------------------------------------------------------------------------------------------------------------------------------------------------------------------------------------------------------------------------------------------------------------------------|------------------------------------------------------------------------------------------------------------------------------------------------------------------------------------------------------------------------------------------------------------------------------------------------------------------------------------------------------------------------------------------------------------------------------------------------------------------|--------------------------------------------------------------------------------------------------------------------------------------------------------------------------------------------------------------------|------|-----------------------------------------|-------------|--------|
|                                                                                                                                                                                                                                                                                                                                                                                                                                                        |                                                                                                                                                                                                                                                                                                                                                                                                                                                                  |                                                                                                                                                                                                                    |      | COMPONENT                               | Coupler Boo | dy     |
| 100 Grainger Parkway, Lake Forest, Illinois 60045-5201<br>1-(800) GRAINGER, 1-(800) 472-4643, (847) 535-1000<br>www.grainger.com                                                                                                                                                                                                                                                                                                                       | This file and any associated information and specifications<br>are provided for reference and evaluation purposes only,<br>and is subject to change without notice. Grainger makes<br>no representations, warranties or guarantees as to the<br>appropriateness, accuracy, completeness, or suitability<br>for any purpose, of the file, information or specifications.<br>You are solely responsible for the use of the file,<br>information or specifications. | This drawing is the property of<br>GRAINGER. It contains confidential,<br>proprietary information that is<br>GRAINGER property. Do not disclose<br>to or duplicate for others except<br>as authorized by GRAINGER. |      | 30N342                                  |             | UNIT   |
|                                                                                                                                                                                                                                                                                                                                                                                                                                                        |                                                                                                                                                                                                                                                                                                                                                                                                                                                                  |                                                                                                                                                                                                                    |      |                                         |             | INCH   |
|                                                                                                                                                                                                                                                                                                                                                                                                                                                        |                                                                                                                                                                                                                                                                                                                                                                                                                                                                  |                                                                                                                                                                                                                    |      |                                         |             | SHEET  |
|                                                                                                                                                                                                                                                                                                                                                                                                                                                        |                                                                                                                                                                                                                                                                                                                                                                                                                                                                  | SCALE                                                                                                                                                                                                              | 1.30 | Coupler Body, Steel, MNPT, 3/8 In. Pipe |             | 1 of 1 |