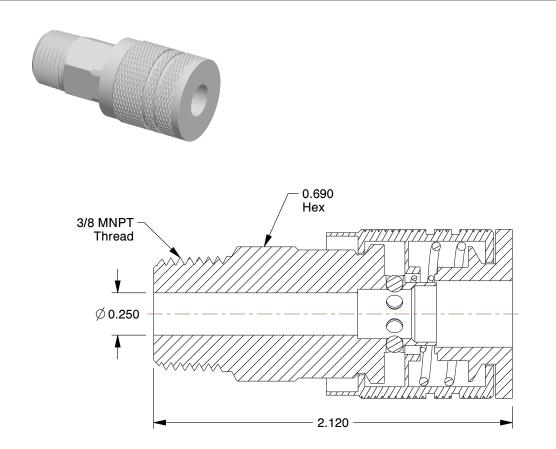

## NOTES:

- 1. HOSE CONNECTION : (M)NPT
- 2. INTERCHANGE TYPE : Industrial 3. MAX. PRESSURE : 300 psi
- 4. MATERIAL : Steel
- 5. MAX. FLOW : 35 cfm
- 6. SEALS : Buna-N
- 7. FINISH : Zinc Plated
- 8. TEMP. RANGE : -40° to 150°F