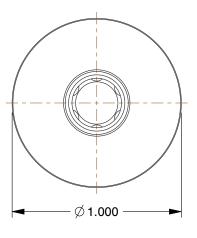

## NOTES:

- 1. HOSE CONNECTION : (M)NPT
- 2. INTERCHANGE TYPE : Industrial 3. MAX. PRESSURE : 300 psi
- 4. MATERIAL : Steel
- 5. MAX. FLOW : 35 cfm
- 6. SEALS : Buna-N
- 7. FINISH : Zinc Plated
- 8. TEMP. RANGE : -40° to 150°F