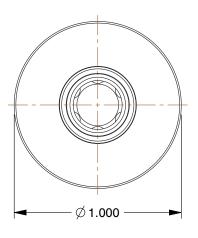

## NOTES:

- 1. HOSE CONNECTION : (F)NPT 2. INTERCHANGE TYPE : Universal

- 3. MAX. PRESSURE : 400 psi 4. MATERIAL : Stainless Steel
- 5. MAX. FLOW : 35 cfm
- 6. SEALS : HNBR
- 7. TEMP. RANGE : -40° to 200°F

| 7. LEMP. RANGE : -40° to 200°F                                                                                                                      |                                                                                                                                                                                                                                                                                                                                                                                                                                                                  |                                                                                                                                                                                                                    |      |                           |                                   |       |  |
|-----------------------------------------------------------------------------------------------------------------------------------------------------|------------------------------------------------------------------------------------------------------------------------------------------------------------------------------------------------------------------------------------------------------------------------------------------------------------------------------------------------------------------------------------------------------------------------------------------------------------------|--------------------------------------------------------------------------------------------------------------------------------------------------------------------------------------------------------------------|------|---------------------------|-----------------------------------|-------|--|
|                                                                                                                                                     |                                                                                                                                                                                                                                                                                                                                                                                                                                                                  |                                                                                                                                                                                                                    |      | COMPONENT Quick Coupler B |                                   | Body  |  |
| <b>GRAINGER</b><br>100 Grainger Parkway, Lake Forest, Illinois 60045-5201<br>1-(800) GRAINGER, 1-(800) 472-4643, (847) 535-1000<br>www.grainger.com | This file and any associated information and specifications<br>are provided for reference and evaluation purposes only,<br>and is subject to change without notice. Grainger makes<br>no representations, warranties or guarantees as to the<br>appropriateness, accuracy, completeness, or suitability<br>for any purpose, of the file, information or specifications.<br>You are solely responsible for the use of the file,<br>information or specifications. | This drawing is the property of<br>GRAINGER. It contains confidential,<br>proprietary information that is<br>GRAINGER property. Do not disclose<br>to or duplicate for others except<br>as authorized by GRAINGER. |      | 30E538                    |                                   | UNIT  |  |
|                                                                                                                                                     |                                                                                                                                                                                                                                                                                                                                                                                                                                                                  |                                                                                                                                                                                                                    |      |                           |                                   | INCH  |  |
|                                                                                                                                                     |                                                                                                                                                                                                                                                                                                                                                                                                                                                                  |                                                                                                                                                                                                                    |      |                           |                                   | SHEET |  |
|                                                                                                                                                     |                                                                                                                                                                                                                                                                                                                                                                                                                                                                  | SCALE                                                                                                                                                                                                              | 1.74 | Coupler Body              | Coupler Body, (F)NPT, 1/4, 304 SS |       |  |