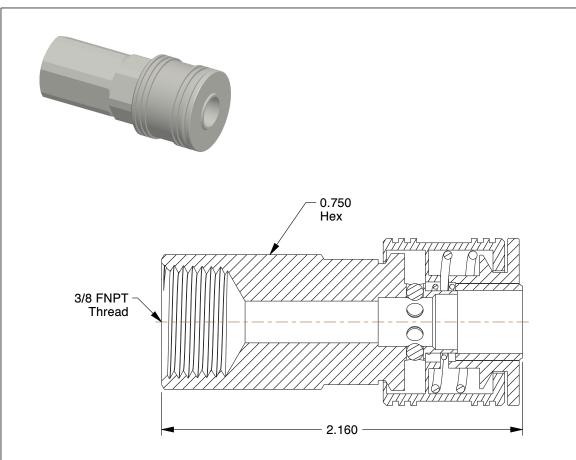

## NOTES:

- 1. HOSE CONNECTION : (F)NPT 2. INTERCHANGE TYPE : Universal

- 3. MAX. PRESSURE : 400 psi 4. MATERIAL : Stainless Steel
- 5. MAX. FLOW : 35 cfm
- 6. SEALS : HNBR
- 7. TEMP. RANGE : -40° to 200°F

| 7. LEMP. RANGE : -40° to 200°F                                                                                                                      |                                                                                                                                                                                                                                                                                                                                                                                                                                                                  |                                                                                                                                                                                                                    |      |                           |                                   |       |  |
|-----------------------------------------------------------------------------------------------------------------------------------------------------|------------------------------------------------------------------------------------------------------------------------------------------------------------------------------------------------------------------------------------------------------------------------------------------------------------------------------------------------------------------------------------------------------------------------------------------------------------------|--------------------------------------------------------------------------------------------------------------------------------------------------------------------------------------------------------------------|------|---------------------------|-----------------------------------|-------|--|
|                                                                                                                                                     |                                                                                                                                                                                                                                                                                                                                                                                                                                                                  |                                                                                                                                                                                                                    |      | COMPONENT Quick Coupler B |                                   | Body  |  |
| <b>GRAINGER</b><br>100 Grainger Parkway, Lake Forest, Illinois 60045-5201<br>1-(800) GRAINGER, 1-(800) 472-4643, (847) 535-1000<br>www.grainger.com | This file and any associated information and specifications<br>are provided for reference and evaluation purposes only,<br>and is subject to change without notice. Grainger makes<br>no representations, warranties or guarantees as to the<br>appropriateness, accuracy, completeness, or suitability<br>for any purpose, of the file, information or specifications.<br>You are solely responsible for the use of the file,<br>information or specifications. | This drawing is the property of<br>GRAINGER. It contains confidential,<br>proprietary information that is<br>GRAINGER property. Do not disclose<br>to or duplicate for others except<br>as authorized by GRAINGER. |      | 30E538                    |                                   | UNIT  |  |
|                                                                                                                                                     |                                                                                                                                                                                                                                                                                                                                                                                                                                                                  |                                                                                                                                                                                                                    |      |                           |                                   | INCH  |  |
|                                                                                                                                                     |                                                                                                                                                                                                                                                                                                                                                                                                                                                                  |                                                                                                                                                                                                                    |      |                           |                                   | SHEET |  |
|                                                                                                                                                     |                                                                                                                                                                                                                                                                                                                                                                                                                                                                  | SCALE                                                                                                                                                                                                              | 1.74 | Coupler Body              | Coupler Body, (F)NPT, 1/4, 304 SS |       |  |