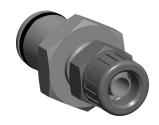

## NOTES:

1. SERIES : PLC 2. COLOR : White

3. MAX. PRESSURE: 120 psi
4. TEMP. RANGE: -40° to 180°F
5. BASIC FITTING MATERIAL: Plastic
6. SPECIFIC FITTING SHAPE: Inline Insert
7. TUBE FITTING MATERIAL: Acetal
8. FITTING CONNECTION TYPE: Tube

9. STRAIGHT-THROUGH/SHUT-OFF: Shut-off

| CDA | 1731 |     |  |
|-----|------|-----|--|
| GRA | MIN  | 61- |  |
|     |      |     |  |

100 Grainger Parkway, Lake Forest, Illinois 60045-5201 1-(800) GRAINGER, 1-(800) 472-4643, (847) 535-1000 www.grainger.com This file and any associated information and specifications are provided for reference and evaluation purposes only, and is subject to change without notice. Grainger makes no representations, warranties or guarantees as to the appropriateness, accuracy, completeness, or suitability for any purpose, of the file, information or specifications.

## COMPONENT

Inline Insert

## 2YDE4

Inline Insert, Acetal, Shut-Off, PTF, 1/4"

INCH

UNIT

1 of 1