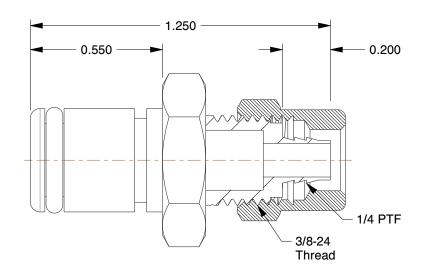

## NOTES:

1. SERIES : PLC 2. COLOR : White

3. MAX. PRESSURE: 120 psi
4. TEMP. RANGE: -40° to 180°F
5. BASIC FITTING MATERIAL: Plastic
6. SPECIFIC FITTING SHAPE: Inline Insert
7. TUBE FITTING MATERIAL: Acetal
8. FITTING CONNECTION TYPE: Tube

9. STRAIGHT-THROUGH/SHUT-OFF: Shut-off

| CDA | 1731 |     |  |
|-----|------|-----|--|
| GRA | MIN  | 61- |  |
|     |      |     |  |

100 Grainger Parkway, Lake Forest, Illinois 60045-5201 1-(800) GRAINGER, 1-(800) 472-4643, (847) 535-1000 www.grainger.com This file and any associated information and specifications are provided for reference and evaluation purposes only, and is subject to change without notice. Grainger makes no representations, warranties or guarantees as to the appropriateness, accuracy, completeness, or suitability for any purpose, of the file, information or specifications.