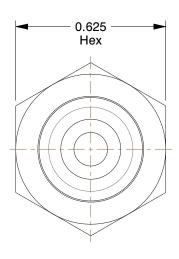

## NOTES:

1. SERIES : PLC 2. COLOR : White

3. MAX. PRESSURE: 120 psi
4. TEMP. RANGE: -40° to 180°F
5. BASIC FITTING MATERIAL: Plastic
6. SPECIFIC FITTING SHAPE: Inline Insert
7. TUBE FITTING MATERIAL: Acetal
8. FITTING CONNECTION TYPE: Tube

9. STRAIGHT-THROUGH/SHUT-OFF: Shut-off

| CDA | 1731 |     |  |
|-----|------|-----|--|
| GRA | MIN  | 61- |  |
|     |      |     |  |

100 Grainger Parkway, Lake Forest, Illinois 60045-5201 1-(800) GRAINGER, 1-(800) 472-4643, (847) 535-1000 www.grainger.com This file and any associated information and specifications are provided for reference and evaluation purposes only, and is subject to change without notice. Grainger makes no representations, warranties or guarantees as to the appropriateness, accuracy, completeness, or suitability for any