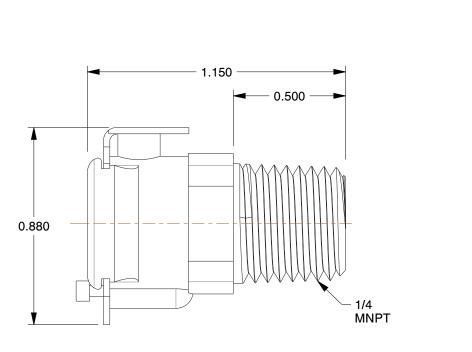

## NOTES:

SERIES : PLC
COLOR : White
MAX. PRESSURE : 120 psi
TEMP. RANGE : -40° to 180°F
TUBE FITTING MATERIAL : Acetal
BASCI FITTING MATERIAL : Plastic
FITTING CONNECTION TYPE : MNPT
SPECIFIC FITTING SHAPE : Insert Coupler
STRAIGHT-THROUGH/SHUT-OFF : Straight-Through