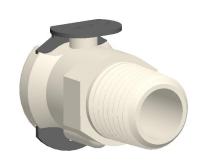

## NOTES:

SERIES : PLC
COLOR : White
MAX. PRESSURE : 120 psi
TEMP. RANGE : -40° to 180°F
TUBE FITTING MATERIAL : Acetal
BASCI FITTING MATERIAL : Plastic
FITTING CONNECTION TYPE : MNPT
SPECIFIC FITTING SHAPE : Insert Coupler
STRAIGHT-THROUGH/SHUT-OFF : Straight-Through