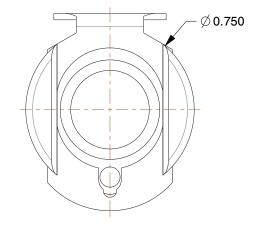

## NOTES:

SERIES : PLC
COLOR : White
MAX. PRESSURE : 120 psi
TEMP. RANGE : -40° to 180°F
TUBE FITTING MATERIAL : Acetal
BASCI FITTING MATERIAL : Plastic
FITTING CONNECTION TYPE : MNPT
SPECIFIC FITTING SHAPE : Insert Coupler
STRAIGHT-THROUGH/SHUT-OFF : Straight-Through