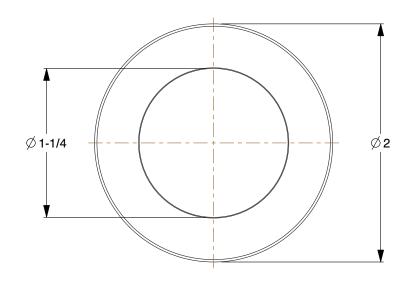

1.24

COMPONENT Shaft Collar 2X740 SHEET Shaft Collar: Inch, 1 Piece Set Screw, Plain Bore, 1 1/4 in Bore Dia., Zinc Plated Steel

UNIT INCH

1 of 1