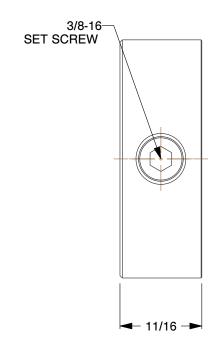

1.24

COMPONENT Shaft Collar 2X740 SHEET Shaft Collar: Inch, 1 Piece Set Screw, Plain Bore, 1 1/4 in Bore Dia., Zinc Plated Steel

UNIT INCH

1 of 1