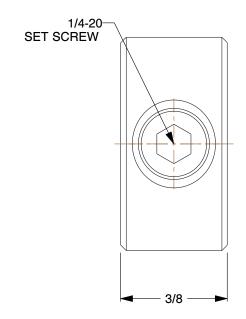

2X737

COMPONENT

Shaft Collar: Inch, 1 Piece Set Screw, Plain Bore, 3/8 in Bore Dia., Zinc Plated Steel

Shaft Collar

UNIT

INCH

SHEET

1 of 1