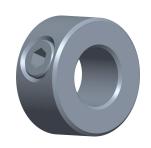

2X737

COMPONENT

Shaft Collar: Inch, 1 Piece Set Screw, Plain Bore, 3/8 in Bore Dia., Zinc Plated Steel

Shaft Collar

UNIT

INCH

SHEET

1 of 1