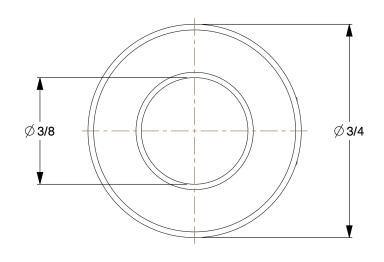

2X737

COMPONENT

Shaft Collar: Inch, 1 Piece Set Screw, Plain Bore, 3/8 in Bore Dia., Zinc Plated Steel

Shaft Collar

UNIT

INCH

SHEET

1 of 1