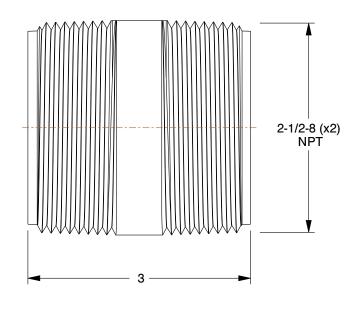

2WV35

Nipple: Galvanized Steel, 2 1/2 in Nominal Pipe Size, 4 in Overall Lg, Threaded on Both Ends, Welded