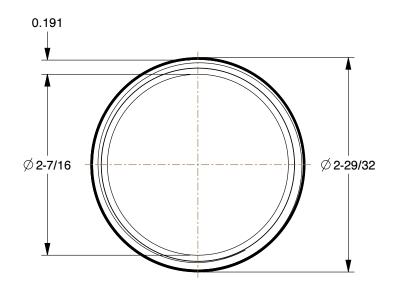

2WV35

Nipple: Galvanized Steel, 2 1/2 in Nominal Pipe Size, 4 in Overall Lg, Threaded on Both Ends, Welded