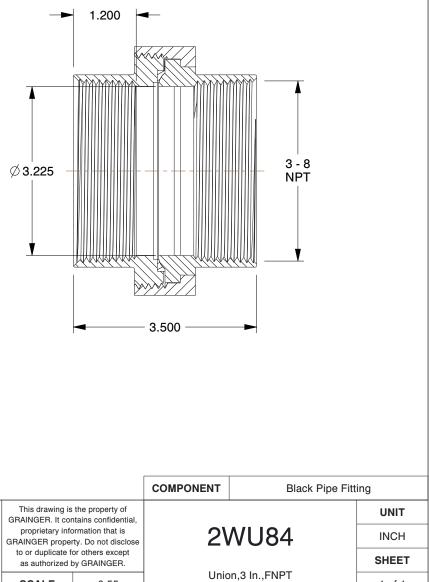

## NOTES:

1. ITEM: Union

- 2. TEMP. RANGE: -20° to 366°F
- 3. PIPE SIZE PIPE FITTING: 3"
- 4. MAX. PRESSURE: 300 psi@150°F
- 5. FITTING CONNECTION TYPE: FNPT
- 6. FITTING SCHEDULE/CLASS: Class 150
- 7. PIPE FITTING MATERIAL: Malleable Iron
- 8. STANDARDS: ASTM A-197, ASTM A47, ASME B16.3 and B16.4, ASME B16.39, UL Listed, FM Approved

|                                                                                                              |                                                                                                                                                                                                                                                                                                                                       |                                                                                                                                                                                                                    | COMPONENT | Black Pipe Fitting |              |        |
|--------------------------------------------------------------------------------------------------------------|---------------------------------------------------------------------------------------------------------------------------------------------------------------------------------------------------------------------------------------------------------------------------------------------------------------------------------------|--------------------------------------------------------------------------------------------------------------------------------------------------------------------------------------------------------------------|-----------|--------------------|--------------|--------|
| <b>GRAINGER</b>                                                                                              | This file and any associated information and specifications are provided for reference and evaluation purposes only,                                                                                                                                                                                                                  | This drawing is the property of<br>GRAINGER. It contains confidential,<br>proprietary information that is<br>GRAINGER property. Do not disclose<br>to or duplicate for others except<br>as authorized by GRAINGER. |           | 2WU84              |              | UNIT   |
|                                                                                                              | and is subject to change without notice. Grainger makes<br>no representations, warranties or guarantees as to the<br>appropriateness, accuracy, completeness, or suitability<br>for any purpose, of the file, information or specifications.<br>You are solely responsible for the use of the file,<br>information or specifications. |                                                                                                                                                                                                                    |           |                    |              | INCH   |
| 100 Grainger Parkway, Lake Forest, Illinois 60045-5201<br>1-(800) GRAINGER, 1-(800) 472-4643, (847) 535-1000 |                                                                                                                                                                                                                                                                                                                                       |                                                                                                                                                                                                                    |           |                    |              | SHEET  |
| www.grainger.com                                                                                             |                                                                                                                                                                                                                                                                                                                                       | SCALE                                                                                                                                                                                                              | 0.55      | Unic               | n,3 In.,FNPT | 1 of 1 |