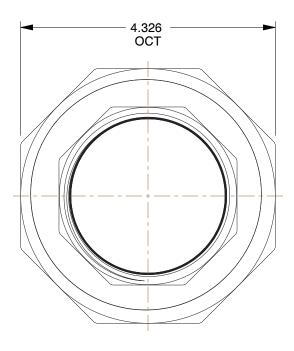

## **NOTES:**

1. ITEM: Union

2. TEMP. RANGE: -20° to 366°F
3. PIPE SIZE - PIPE FITTING: 2-1/2"
4. MAX. PRESSURE: 300 psi@150°F
5. FITTING CONNECTION TYPE: FNPT
6. FITTING SCHEDULE/CLASS: Class 150

7. PIPE FITTING MATERIAL: Malleable Iron

0.61

COMPONENT

Black Pipe Fitting

2WU83

Union,2-1/2 In.,FNPT

INCH SHEET

UNIT

1 of 1