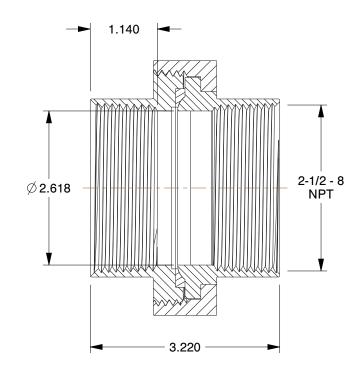

## **NOTES:**

1. ITEM: Union

2. TEMP. RANGE: -20° to 366°F
3. PIPE SIZE - PIPE FITTING: 2-1/2"
4. MAX. PRESSURE: 300 psi@150°F
5. FITTING CONNECTION TYPE: FNPT
6. FITTING SCHEDULE/CLASS: Class 150

7. PIPE FITTING MATERIAL: Malleable Iron

0.61

COMPONENT

Black Pipe Fitting

2WU83

Union,2-1/2 In.,FNPT

INCH SHEET

UNIT

1 of 1