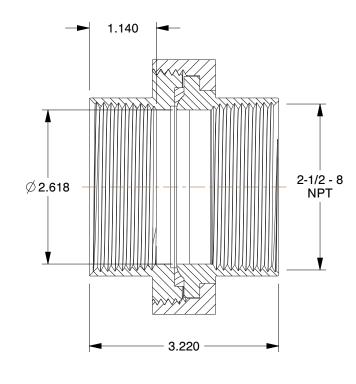

## NOTES:

1. ITEM: Union

PIPE SIZE - PIPE FITTING: 2-1/2"
 FITTING CONNECTION TYPE: FNPT
 FITTING SCHEDULE/CLASS: Class 150
 MAX. PRESSURE: 300 psi @ 150°F WOG

6. PIPE FITTING MATERIAL: Galvanized Malleable Iron