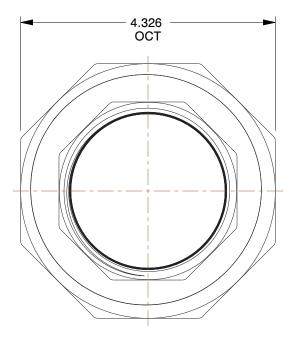

## NOTES:

1. ITEM: Union

PIPE SIZE - PIPE FITTING: 2-1/2"
 FITTING CONNECTION TYPE: FNPT
 FITTING SCHEDULE/CLASS: Class 150
 MAX. PRESSURE: 300 psi @ 150°F WOG

6. PIPE FITTING MATERIAL: Galvanized Malleable Iron