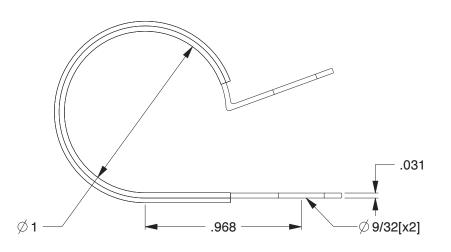

## NOTES:

- 1. Clamp Color Black
- 2. Material 304 Stainless Steel
- 3. Clamp Finish Natural
- 4. Cushion Type Extruded EPDM 5. Temp. Range [F] -65 F to +250

| GRAINGER | CD | 7 T | ATA |         |
|----------|----|-----|-----|---------|
|          | GR | AL. | NG  | 7 - 7 N |