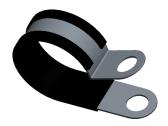

## NOTES:

- 1. Clamp Color Black
- 2. Material 304 Stainless Steel
- 3. Clamp Finish Natural
- 4. Cushion Type Extruded EPDM 5. Temp. Range [F] -65 F to +250

| GRAINGER | CD | 7 T | ATA |         |
|----------|----|-----|-----|---------|
|          | GR | AL. | NG  | 7 - 7 N |