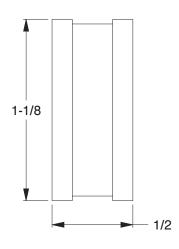

## NOTES:

- 1. Clamp Color Black
- 2. Material 304 Stainless Steel
- 3. Clamp Finish Natural
- 4. Cushion Type Extruded EPDM 5. Temp. Range [F] -65 F to +250

| GRAINGER | CD | 7 T | ATA |         |
|----------|----|-----|-----|---------|
|          | GR | AL. | NG  | 7 - 7 N |