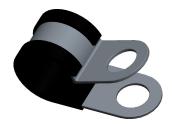

## NOTES:

- 1. Clamp Color Black
- 2. Material 304 Stainless Steel
- 3. Clamp Finish Natural
- 4. Cushion Type Extruded EPDM 5. Temp. Range [F] -65 F to +250

100 Grainger Parkway, Lake Forest, Illinois 60045-5201 1-(800) GRAINGER, 1-(800) 472-4643, (847) 535-1000 www.grainger.com

2.47

2UTF3

COMPONENT

Clamp, Cushioned, EPDM, Dia. 1/2 In

| Hardware   |        |
|------------|--------|
|            | UNIT   |
|            | INCH   |
| /2 In,Pk25 | SHEET  |
|            | 1 of 1 |