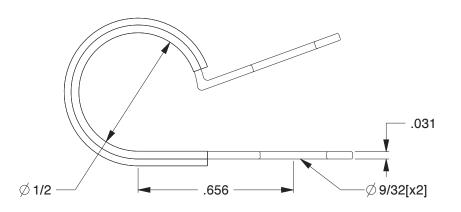

## NOTES:

- 1. Clamp Color Black
- 2. Material 304 Stainless Steel
- 3. Clamp Finish Natural
- 4. Cushion Type Extruded EPDM 5. Temp. Range [F] -65 F to +250

100 Grainger Parkway, Lake Forest, Illinois 60045-5201 1-(800) GRAINGER, 1-(800) 472-4643, (847) 535-1000 www.grainger.com

2.47

2UTF3

COMPONENT

Clamp, Cushioned, EPDM, Dia. 1/2 In

| Hardware   |        |
|------------|--------|
|            | UNIT   |
|            | INCH   |
| /2 In,Pk25 | SHEET  |
|            | 1 of 1 |