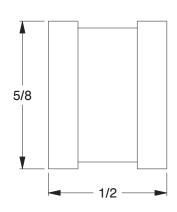

2.47

2UTF3

COMPONENT

Clamp, Cushioned, EPDM, Dia. 1/2 In

| Hardware   |        |
|------------|--------|
|            | UNIT   |
|            | INCH   |
| /2 In,Pk25 | SHEET  |
|            | 1 of 1 |