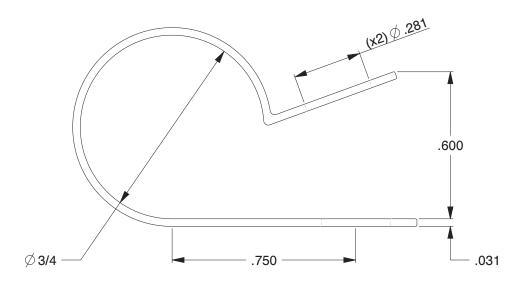

2.55

| COMPONENT     | Hardware                 |        |  |
|---------------|--------------------------|--------|--|
|               |                          | UNIT   |  |
| 21            | INCH                     |        |  |
|               |                          | SHEET  |  |
| Clamp,w/oCush | ion,Galv,Dia 3/4 In,Pk50 | 1 of 1 |  |