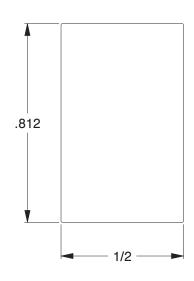

2.55

| COMPONENT     | Hardware                 |        |  |
|---------------|--------------------------|--------|--|
|               |                          | UNIT   |  |
| 21            | INCH                     |        |  |
|               |                          | SHEET  |  |
| Clamp,w/oCush | ion,Galv,Dia 3/4 In,Pk50 | 1 of 1 |  |