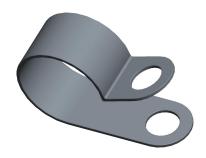

## NOTES:

- Clamp Color Natural
  Clamp Finish Hot Dipped Galvanized
  Material Steel

| CIT | 2 7 1 | ~T          |   |
|-----|-------|-------------|---|
| 6   | PAI   | <b>C</b> 7. | K |
|     |       |             |   |