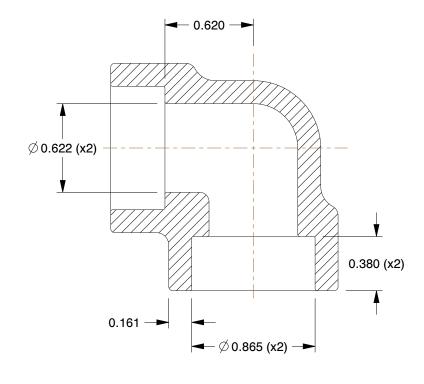

## NOTES:

1. ITEM: Elbow, 90°

2. PIPE SIZE - PIPE FITTING: 1/2"

3. FITTING CONNECTION TYPE: Socket Weld
4. FITTING SCHEDULE/CLASS: Class 3000
5. MAY, DRESSURE: 2000 poi@15095

5. MAX. PRESSURE: 3000 psi@150°F

6. PIPE FITTING MATERIAL: 316 Stainless Steel

7. STANDARDS: Material Conforms To ASTM-A-182. meets ASME B16.11

100 Grainger Parkway, Lake Forest, Illinois 60045-5201 1-(800) GRAINGER, 1-(800) 472-4643, (847) 535-1000 www.grainger.com This file and any associated information and specifications are provided for reference and evaluation purposes only, and is subject to change without notice. Grainger makes no representations, warranties or guarantees as to the appropriateness, accuracy, completeness, or suitability for any purpose, of the file, information or specifications. You are solely responsible for the use of the file, information or specifications.