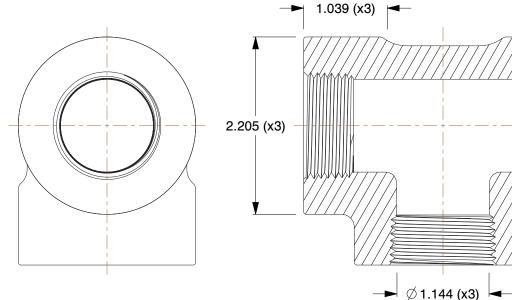

## **NOTES:**

1. ITEM: Tee

2. PIPE SIZE - PIPE FITTING: 1"

3. FITTING CONNECTION TYPE: FNPT

4. FITTING SCHEDULE/CLASS: Class 3000

5. MAX. PRESSURE: 3000 psi@100°F

PIPE FITTING MATERIAL: 304 Stainless Steel
STANDARDS: Material Conforms To ASTM-A-182,

Threads Conform To ANSI/ASME B1.20.1 meets ASME B16.11

100 Grainger Parkway, Lake Forest, Illinois 60045-5201 1-(800) GRAINGER, 1-(800) 472-4643, (847) 535-1000 www.grainger.com This file and any associated information and specifications are provided for reference and evaluation purposes only, and is subject to change without notice. Grainger makes no representations, warranties or guarantees as to the appropriateness, accuracy, completeness, or suitability for any purpose, of the file, information or specifications. You are solely responsible for the use of the file, information or specifications.

0.84

COMPONENT

Stainless Steel Pipe Fitting

1.732

0.579 (x3)

2UA93

Tee,1 In,Threaded,304 SS

INCH