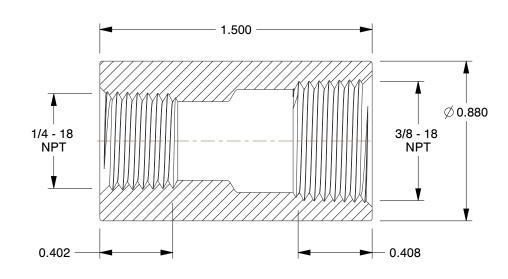

## NOTES:

1. ITEM: Reducing Coupling

2. MAX. PRESSURE: 3000 psi@100°F 3. FITTING CONNECTION TYPE: FNPT 4. PIPE SIZE - PIPE FITTING: 3/8" x 1/4"

5. PIPE FITTING MATERIAL: 304 Stainless Steel 6. STANDARDS: Material Conforms To ASTM-A-182,

Threads Conform To ANSI/ASME B1.20.1 meets ASME B16.11

100 Grainger Parkway, Lake Forest, Illinois 60045-5201 1-(800) GRAINGER, 1-(800) 472-4643, (847) 535-1000 www.grainger.com

This file and any associated information and specifications are provided for reference and evaluation purposes only, and is subject to change without notice. Grainger makes no representations, warranties or guarantees as to the appropriateness, accuracy, completeness, or suitability for any purpose, of the file, information or specifications. You are solely responsible for the use of the file, information or specifications.

COMPONENT

Reducing Coupling, 3/8 x 1/4 ln, 304 SS

Stainless Steel Pipe Fitting UNIT 2UA80 INCH SHEET

1 of 1