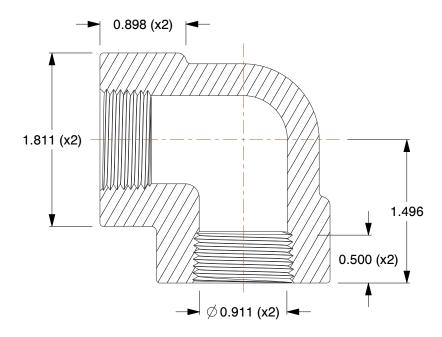

## NOTES:

1. ITEM: Elbow, 90°

2. PIPE SIZE - PIPE FITTING: 3/4"

3. FITTING CONNECTION TYPE: FNPT

4. FITTING SCHEDULE/CLASS: Class 3000

5. MAX. PRESSURE: 3000 psi@100°F

6. PIPE FITTING MATERIAL: 304 Stainless Steel

7. STANDARDS: Material Conforms To ASTM-A-182,

Threads Conform To ANSI/ASME B1.20.1 meets ASME B16.11

100 Grainger Parkway, Lake Forest, Illinois 60045-5201 1-(800) GRAINGER, 1-(800) 472-4643, (847) 535-1000 www.grainger.com

This file and any associated information and specifications are provided for reference and evaluation purposes only, and is subject to change without notice. Grainger makes no representations, warranties or quarantees as to the appropriateness, accuracy, completeness, or suitability for any purpose, of the file, information or specifications. You are solely responsible for the use of the file, information or specifications.

This drawing is the property of GRAINGER. It contains confidential, proprietary information that is GRAINGER property. Do not disclose to or duplicate for others except as authorized by GRAINGER.

> SCALE 1.00

| COMPONENT      | Stainless Steel Pipe Fitting |        |
|----------------|------------------------------|--------|
| 2UA58          |                              | UNIT   |
|                |                              | INCH   |
|                |                              | SHEET  |
| Elbow,90 Deg,3 | /4 In,304 Stainless Steel    | 1 of 1 |