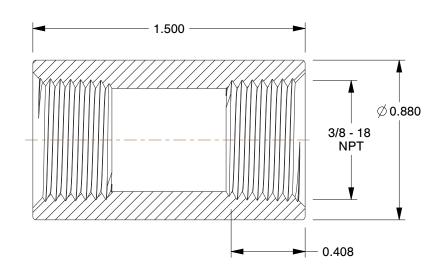

## **NOTES:**

1. ITEM: Coupling

2. PIPE SIZE - PIPE FITTING: 3/8"3. MAX. PRESSURE: 3000 psi@100°F4. FITTING CONNECTION TYPE: FNPT

5. PIPE FITTING MATERIAL: 304 Stainless Steel6. STANDARDS: Material Conforms To ASTM-A-182,

Threads Conform To ANSI/ASME B1.20.1 meets ASME B16.11

100 Grainger Parkway, Lake Forest, Illinois 60045-5201 1-(800) GRAINGER, 1-(800) 472-4643, (847) 535-1000 www.grainger.com This file and any associated information and specifications are provided for reference and evaluation purposes only, and is subject to change without notice. Grainger makes no representations, warranties or guarantees as to the appropriateness, accuracy, completeness, or suitability for any purpose, of the file, information or specifications.

## COMPONENT

Stainless Steel Pipe Fitting

## 2UA50

Coupling, 3/8 In, 304 Stainless Steel

INCH

UNIT

1 of 1