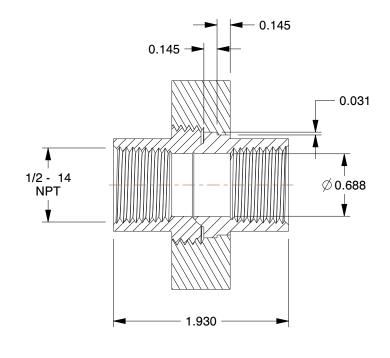

## NOTES:

1. ITEM: Union

2. PIPE SIZE - PIPE FITTING: 1/2"3. MAX. PRESSURE: 2900 psi@100°F4. FITTING CONNECTION TYPE: FNPT

5. PIPE FITTING MATERIAL: 316 Stainless Steel6. STANDARDS: Material Conforms To ASTM-A-182,

Threads Conform To ANSI/ASME B1.20.1 meets MSS SP-83

100 Grainger Parkway, Lake Forest, Illinois 60045-5201 1-(800) GRAINGER, 1-(800) 472-4643, (847) 535-1000 www.grainger.com This file and any associated information and specifications are provided for reference and evaluation purposes only, and is subject to change without notice. Grainger makes no representations, warranties or guarantees as to the appropriateness, accuracy, completeness, or suitability for any purpose, of the file, information or specifications. You are solely responsible for the use of the file, information or specifications.