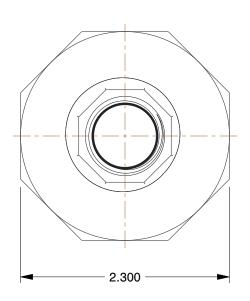

## COMPONENT

Stainless Steel Pipe Fitting

2UA39

Union,1/2 In,Threaded,316 SS

INCH SHEET

UNIT

1 of 1