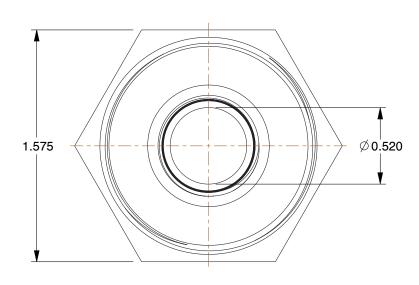

**SCALE** 1.65

COMPONENT

Union

2UA38

Union: 316 Stainless Steel, 3/8 in x 3/8 in Fitting Pipe Size, Female NPT x Female NPT, Class 3000 INCH

SHEET

1 of 1