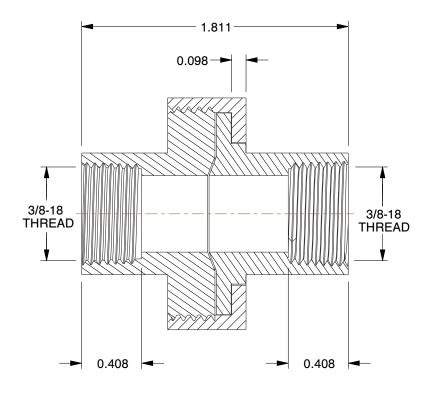

**SCALE** 1.65

COMPONENT

Union

2UA38

Union: 316 Stainless Steel, 3/8 in x 3/8 in Fitting Pipe Size, Female NPT x Female NPT, Class 3000 INCH

SHEET

1 of 1