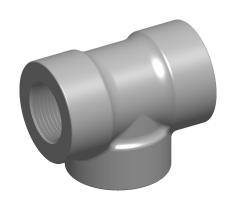

## **NOTES:**

- 1. ITEM: Tee
- 2. PIPE SIZE PIPE FITTING: 1"
- 3. FITTING CONNECTION TYPE: FNPT
- 4. FITTING SCHEDULE/CLASS: Class 3000
- 5. MAX. PRESSURE: 3000 psi@100°F
- 6. PIPE FITTING MATERIAL: 316 Stainless Steel
- 7. STANDARDS: Threads conform to ASME B1.20.1 NPT;

Materials conform to ASTM A182, Dimension conform to ASME B16.11

100 Grainger Parkway, Lake Forest, Illinois 60045-5201 1-(800) GRAINGER, 1-(800) 472-4643, (847) 535-1000 www.grainger.com This file and any associated information and specifications are provided for reference and evaluation purposes only, and is subject to change without notice. Grainger makes no representations, warranties or guarantees as to the appropriateness, accuracy, completeness, or suitability for any purpose, of the file, information or specifications. You are solely responsible for the use of the file, information or specifications.

0.84

COMPONENT

Stainless Steel Pipe Fitting

2UA35

Tee,1 In,Threaded,316 SS

INCH SHEET

UNIT

1 of 1