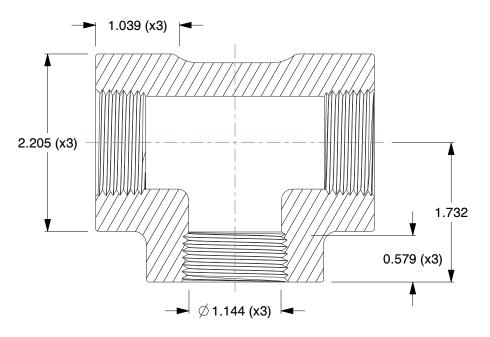

## **NOTES:**

- 1. ITEM: Tee
- 2. PIPE SIZE PIPE FITTING: 1"
- 3. FITTING CONNECTION TYPE: FNPT
- 4. FITTING SCHEDULE/CLASS: Class 3000
- 5. MAX. PRESSURE: 3000 psi@100°F
- 6. PIPE FITTING MATERIAL: 316 Stainless Steel
- 7. STANDARDS: Threads conform to ASME B1.20.1 NPT;

Materials conform to ASTM A182, Dimension conform to ASME B16.11

100 Grainger Parkway, Lake Forest, Illinois 60045-5201 1-(800) GRAINGER, 1-(800) 472-4643, (847) 535-1000 www.grainger.com This file and any associated information and specifications are provided for reference and evaluation purposes only, and is subject to change without notice. Grainger makes no representations, warranties or guarantees as to the appropriateness, accuracy, completeness, or suitability for any purpose, of the file, information or specifications. You are solely responsible for the use of the file, information or specifications.

0.84

COMPONENT

Stainless Steel Pipe Fitting

2UA35

Tee,1 In,Threaded,316 SS

INCH SHEET

UNIT

1 of 1