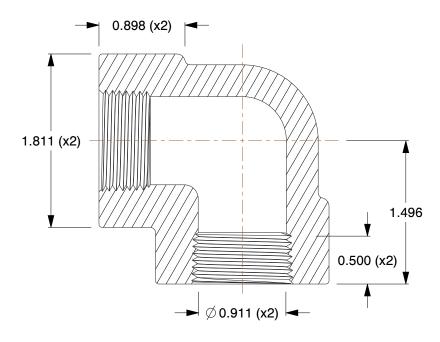

## **NOTES:**

1. ITEM: Elbow, 90°

2. PIPE SIZE - PIPE FITTING: 3/4"

3. FITTING CONNECTION TYPE: FNPT

4. FITTING SCHEDULE/CLASS: Class 3000

5. MAX. PRESSURE: 3000 psi@100°F

6. PIPE FITTING MATERIAL: 316 Stainless Steel

7. STANDARDS: Material Conforms To ASTM-A-182,

Threads Conform To ANSI/ASME B1.20.1 meets ASME B16.11

100 Grainger Parkway, Lake Forest, Illinois 60045-5201 1-(800) GRAINGER, 1-(800) 472-4643, (847) 535-1000 www.grainger.com This file and any associated information and specifications are provided for reference and evaluation purposes only, and is subject to change without notice. Grainger makes no representations, warranties or guarantees as to the appropriateness, accuracy, completeness, or suitability for any purpose, of the file, information or specifications. You are solely responsible for the use of the file, information or specifications.

This drawing is the property of GRAINGER. It contains confidential, proprietary information that is GRAINGER property. Do not disclose to or duplicate for others except as authorized by GRAINGER.

SCALE 1.00

rty of
idential,
iat is
disclose
xcept
GER.

2TY90

COMPONENT

Elbow,90 Deg,3/4 In,316 Stainless Steel

Stainless Steel Pipe Fitting

UNIT

INCH

SHEET

1 of 1