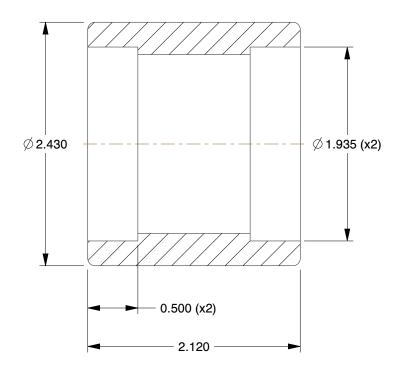

## NOTES:

1. ITEM: Coupling

2. PIPE SIZE - PIPE FITTING: 1-1/2"

3. FITTING CONNECTION TYPE: Socket Weld 4. PIPE FITTING MATERIAL: 316 Stainless Steel 5. STANDARDS: Material Conforms To ASTM-A-351,

Dimensions Conform To ANSI B16.5,

Meets MSS-SP-51 Class 150LB Standards

For General Dimensions, Pressure And Temperature Ratings

100 Grainger Parkway, Lake Forest, Illinois 60045-5201 1-(800) GRAINGER, 1-(800) 472-4643, (847) 535-1000 www.grainger.com

1.04

SCALE

2TY32

COMPONENT

Coupling, 1 1/2 In, Socket Weld, 316 SS

| Stainless Steel Pipe Fitting |        |
|------------------------------|--------|
|                              | UNIT   |
| 32                           | INCH   |
| cket Weld,316 SS             | SHEET  |
|                              | 1 of 1 |