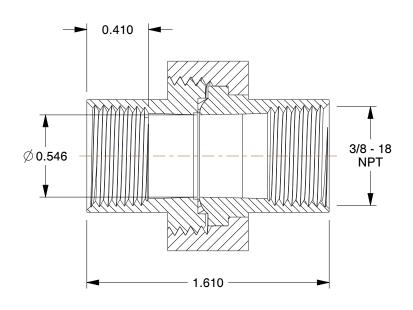

## NOTES:

1. ITEM: Union

2. MAX. PRESSURE: 300 psi

3. PIPE SIZE - PIPE FITTING: 3/8"

4. FITTING CONNECTION TYPE: FNPT

5. PIPE FITTING MATERIAL: 316 Stainless Steel

6. STANDARDS: Meets ANSI Standards B1.20.1 Standards, Class 150

SCALE

1.57

## 2TY25

Union,3/8 In,Threaded,316 SS

INCH

UNIT

1 of 1