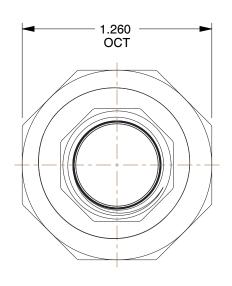

## NOTES:

1. ITEM: Union

2. MAX. PRESSURE: 300 psi

3. PIPE SIZE - PIPE FITTING: 3/8"

4. FITTING CONNECTION TYPE: FNPT

5. PIPE FITTING MATERIAL: 316 Stainless Steel

6. STANDARDS: Meets ANSI Standards B1.20.1 Standards, Class 150

## 2TY25

Union,3/8 In,Threaded,316 SS

INCH

UNIT

1 of 1