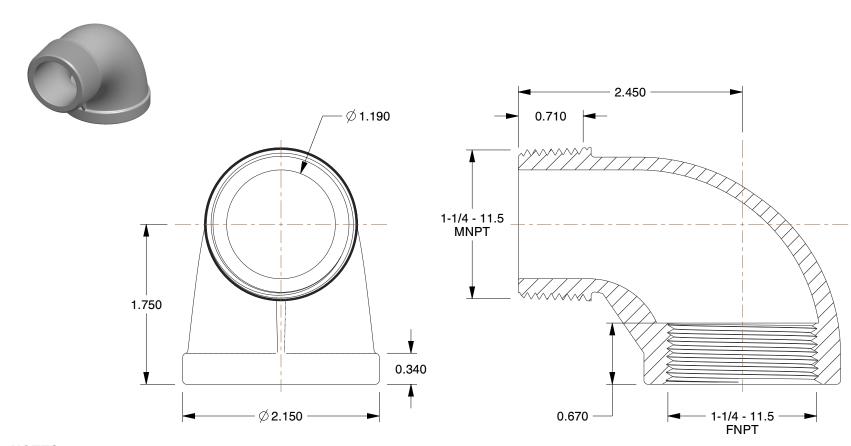

## NOTES:

1. ITEM: Street Elbow

2. MAX. PRESSURE: 300 psi

3. PIPE SIZE - PIPE FITTING: 1-1/4"

4. FITTING SCHEDULE/CLASS: Class 150

5. FITTING CONNECTION TYPE: MNPT x FNPT 6. PIPE FITTING MATERIAL: 316 Stainless Steel

7. STANDARDS: Meets ANSI Standards B1.20.1 Standards, Class 150

100 Grainger Parkway, Lake Forest, Illinois 60045-5201 1-(800) GRAINGER, 1-(800) 472-4643, (847) 535-1000 www.grainger.com This file and any associated information and specifications are provided for reference and evaluation purposes only, and is subject to change without notice. Grainger makes no representations, warranties or guarantees as to the appropriateness, accuracy, completeness, or suitability for any purpose, of the file, information or specifications. You are solely responsible for the use of the file, information or specifications.

0.95

COMPONENT

Stainless Steel Pipe Fitting

2TY14

Street Elbow,1 1/4 In,Threaded,316 SS

SHEET

UNIT

INCH