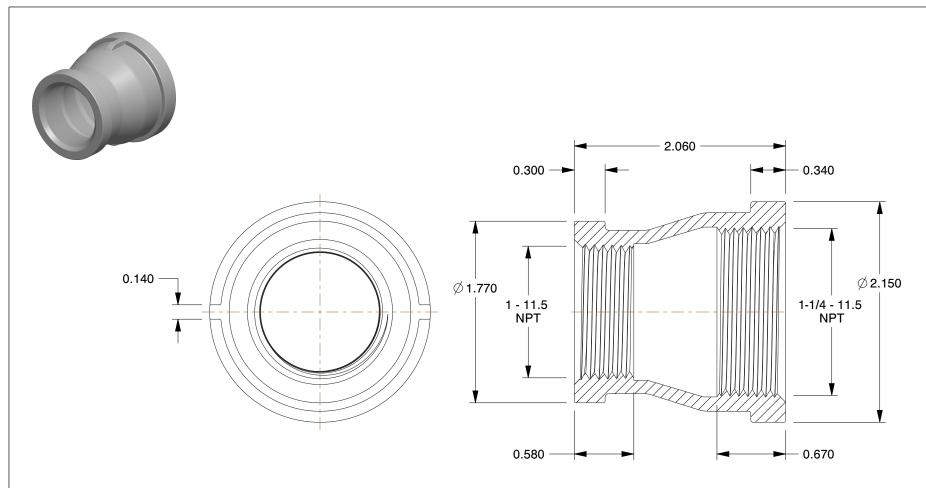

## NOTES:

1. ITEM: Reducing Coupling 2. MAX. PRESSURE: 300 psi

3. FITTING CONNECTION TYPE: FNPT 4. PIPE SIZE - PIPE FITTING: 1-1/4" x 1"

5. PIPE FITTING MATERIAL: 316 Stainless Steel

6. STANDARDS: Meets ANSI Standards B1.20.1 Standards, Class 150