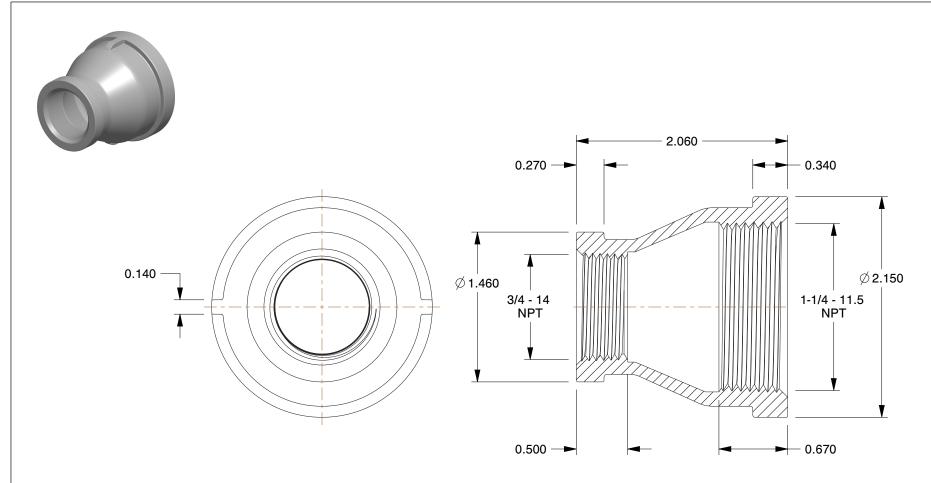

## **NOTES:**

1. ITEM: Reducing Coupling 2. MAX. PRESSURE: 300 psi

3. FITTING CONNECTION TYPE: FNPT 4. PIPE SIZE - PIPE FITTING: 1-1/4" x 3/4" 5. PIPE FITTING MATERIAL: 316 Stainless Steel

6. STANDARDS: Meets ANSI Standards B1.20.1 Standards, Class 150

1.07

2TV99

COMPONENT

Reducing Coupling,1 1/4 x 3/4 ln,316 SS

Stainless Steel Pipe Fitting UNIT INCH

SHEET

1 of 1