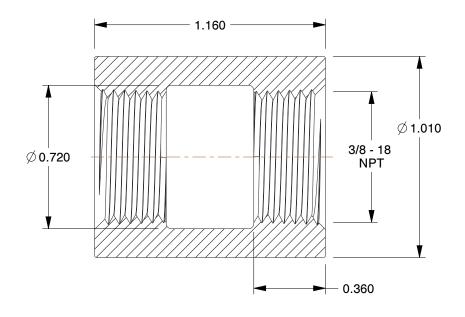

## **NOTES:**

1. ITEM: Coupling

2. MAX. PRESSURE: 300 psi3. PIPE SIZE - PIPE FITTING: 3/8"

4. FITTING CONNECTION TYPE: FNPT
5. FITTING SCHEDULE/CLASS: Class 150
6. PURE FITTING MATERIAL: 216 Stainless Sta

6. PIPE FITTING MATERIAL: 316 Stainless Steel

7. STANDARDS: Meets ANSI Standards B1.20.1 Standards, Class 150

100 Grainger Parkway, Lake Forest, Illinois 60045-5201 1-(800) GRAINGER, 1-(800) 472-4643, (847) 535-1000 www.grainger.com This file and any associated information and specifications are provided for reference and evaluation purposes only, and is subject to change without notice. Grainger makes no representations, warranties or guarantees as to the appropriateness, accuracy, completeness, or suitability for any purpose, of the file, information or specifications. You are solely responsible for the use of the file, information or specifications.

2.07

**COMPONENT** 

Stainless Steel Pipe Fitting

2TV66

Coupling, 3/8 In, Threaded, 316 SS

INCH SHEET

UNIT

1 of 1