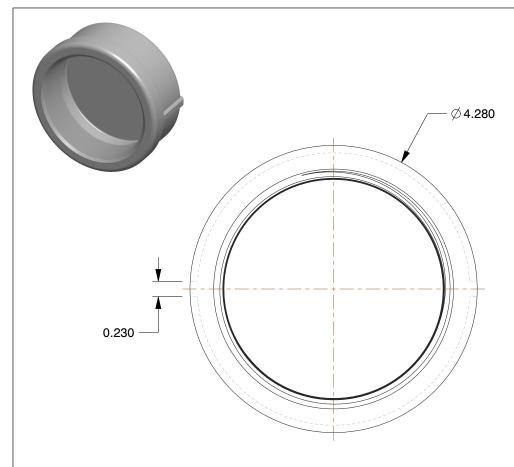

## NOTES:

1. ITEM: Cap

MAX. PRESSURE: 300 psi
 PIPE SIZE - PIPE FITTING: 3"

4. FITTING CONNECTION TYPE: FNPT5. FITTING SCHEDULE/CLASS: Class 1506. PIPE FITTING MATERIAL: 316 Stainless Steel

7. STANDARDS: Meets ANSI Standards B1.20.1 Standards, Class 150

## 2TV63

Cap,3 In,Threaded,316 Stainless Steel

INCH
SHEET

1 of 1