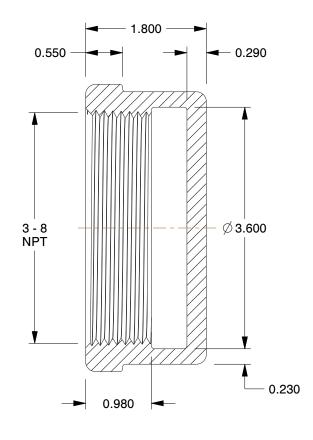

## NOTES:

1. ITEM: Cap

MAX. PRESSURE: 300 psi
 PIPE SIZE - PIPE FITTING: 3"

4. FITTING CONNECTION TYPE: FNPT5. FITTING SCHEDULE/CLASS: Class 1506. PIPE FITTING MATERIAL: 316 Stainless Steel

7. STANDARDS: Meets ANSI Standards B1.20.1 Standards, Class 150

## 2TV63

Cap,3 In,Threaded,316 Stainless Steel

INCH
SHEET

1 of 1