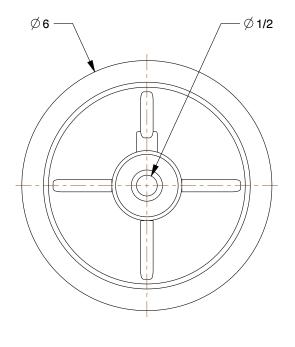

2RZE1

COMPONENT

Polyurethane Tread on Aluminum Core Wheel: 6 in Wheel Dia., 2 in Wheel Wd, Blue

Polyurethane Tread on Aluminum Core Wheel

INCH

SHEET

1 of 1