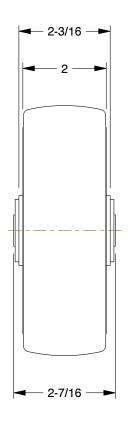

2RZE1

COMPONENT

Polyurethane Tread on Aluminum Core Wheel: 6 in Wheel Dia., 2 in Wheel Wd, Blue

Polyurethane Tread on Aluminum Core Wheel

INCH

SHEET

1 of 1