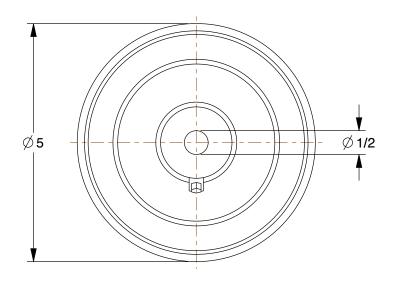

0.46

2RZD5

COMPONENT

Polyurethane Tread on Aluminum Core Wheel: 5 in Wheel Dia., 2 in Wheel Wd, Green

Polyurethane Tread on Aluminum Core Wheel UNIT

INCH

SHEET

1 of 1