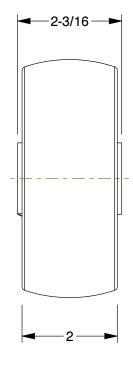

0.46

2RZD5

COMPONENT

Polyurethane Tread on Aluminum Core Wheel: 5 in Wheel Dia., 2 in Wheel Wd, Green

Polyurethane Tread on Aluminum Core Wheel UNIT

INCH

SHEET

1 of 1