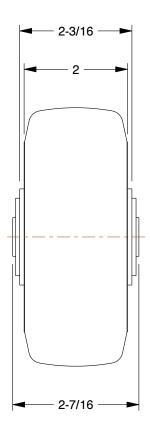

0.18

Nonmarking Rubber Tread on COMPONENT Aluminum Core Wheel

2RYX6

Nonmarking Rubber Tread on Aluminum Core Wheel: 5 in Wheel Dia., 2 in Wheel Wd

UNIT INCH SHEET

1 of 1