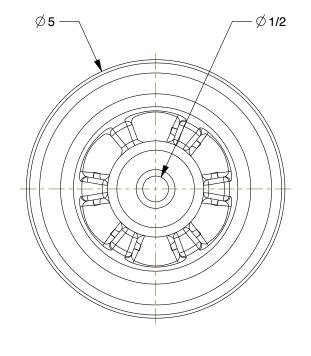

0.18

Nonmarking Rubber Tread on COMPONENT Aluminum Core Wheel

2RYX6

Nonmarking Rubber Tread on Aluminum Core Wheel: 5 in Wheel Dia., 2 in Wheel Wd

UNIT INCH SHEET

1 of 1