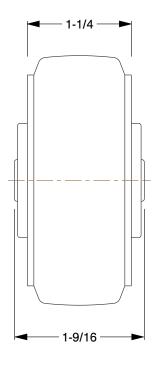

**SCALE** 

0.52

COMPONENT Nonmarking

Nonmarking Rubber Tread on Plastic Core Wheel

2RYW3

Nonmarking Rubber Tread on Plastic Core Wheel: 3 in Wheel Dia., 1 1/4 in Wheel Wd INCH

UNIT

1 of 1