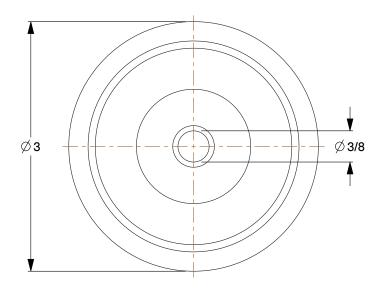

**SCALE** 

0.52

COMPONENT Nonmarking

Nonmarking Rubber Tread on Plastic Core Wheel

2RYW3

Nonmarking Rubber Tread on Plastic Core Wheel: 3 in Wheel Dia., 1 1/4 in Wheel Wd INCH

UNIT

1 of 1