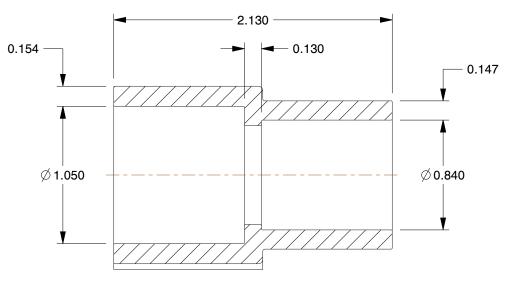

## NOTES:

- 1. COLOR: Gray
- 2. MAX. TEMP.: 140°F
- 3. ITEM: Reducing Coupling
- 4. PIPE FITTING MATERIAL: PVC
- 5. PIPE SIZE PIPE FITTING: 3/4" x 1/2"
- 6. MAX. PRESSURE: 848 psi at 73°F
- 7. STANDARDS: ASTM D1784, NSF14
- 8. FITTING SCHEDULE/CLASS: Schedule 80
- 9. FITTING CONNECTION TYPE: Socket x Socket