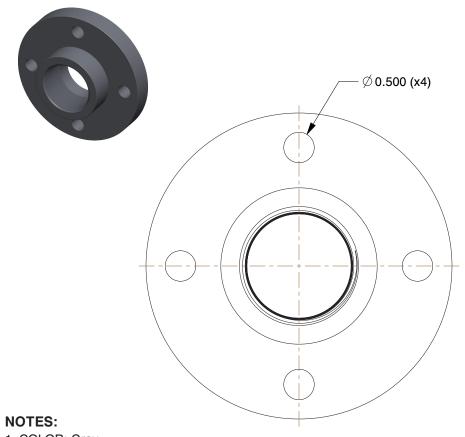

COMPONENT

1. COLOR: Gray

2. MAX. TEMP.: 210°F

3. ITEM: Van-Stone Flange

4. PIPE SIZE - PIPE FITTING: 1-1/2"
5. PIPE FITTING MATERIAL: CPVC
6. MAX. PRESSURE: 150 psi @ 73°F
7. STANDARDS: ASTM D1784, NSF14

8. FITTING CONNECTION TYPE: FNPT 9. FITTING SCHEDULE/CLASS: Schedule 80

0.64

SCALE

| COMIN CITETI                            | or vor ipor itting |        |
|-----------------------------------------|--------------------|--------|
| 2PLZ5                                   |                    | UNIT   |
|                                         |                    | INCH   |
|                                         | SHEET              |        |
| Van-Stone Flange,CPVC,80,1-1/2 In.,FNPT |                    | 1 of 1 |

CPVC Pipe Fitting