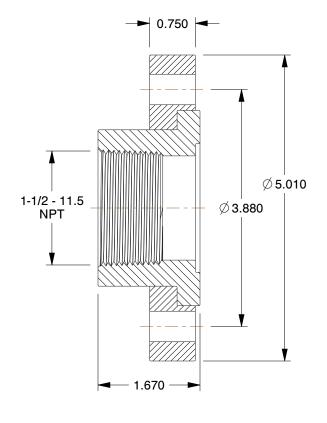

COMPONENT

1. COLOR: Gray

2. MAX. TEMP.: 210°F

3. ITEM: Van-Stone Flange

4. PIPE SIZE - PIPE FITTING: 1-1/2"
5. PIPE FITTING MATERIAL: CPVC
6. MAX. PRESSURE: 150 psi @ 73°F
7. STANDARDS: ASTM D1784, NSF14

8. FITTING CONNECTION TYPE: FNPT 9. FITTING SCHEDULE/CLASS: Schedule 80

0.64

SCALE

| COMIN CITETI                            | or vor ipor itting |        |
|-----------------------------------------|--------------------|--------|
| 2PLZ5                                   |                    | UNIT   |
|                                         |                    | INCH   |
|                                         | SHEET              |        |
| Van-Stone Flange,CPVC,80,1-1/2 In.,FNPT |                    | 1 of 1 |

CPVC Pipe Fitting