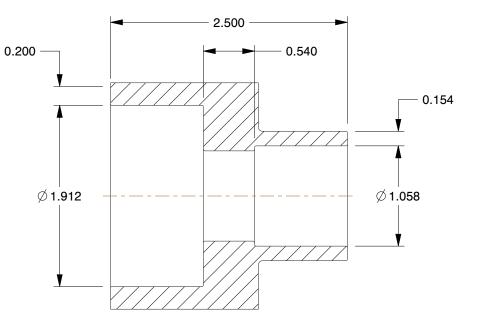

## NOTES:

- 1. COLOR: Gray
- 2. MAX. TEMP.: 210°F
- 3. ITEM: Reducing Coupling
- 4. PIPE FITTING MATERIAL: CPVC
- 5. MAX. PRESSURE: 471 psi @ 73°F
- 6. PIPE SIZE PIPE FITTING: 1-1/2" x 3/4"
- 7. STANDARDS: ASTM D1784, NSF14
- 8. FITTING CONNECTION TYPE: Socket
- 9. FITTING SCHEDULE/CLASS: Schedule 80