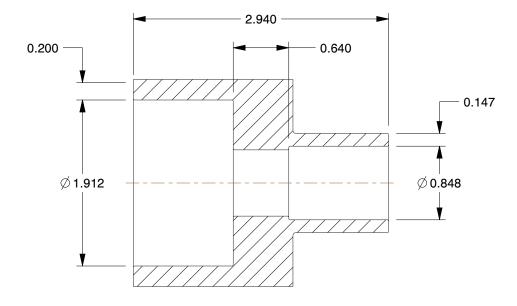

## **NOTES:**

1. COLOR: Gray

2. MAX. TEMP.: 210°F

3. ITEM: Reducing Coupling

4. PIPE FITTING MATERIAL: CPVC
5. MAX. PRESSURE: 471 psi @ 73°F
6. PIPE SIZE - PIPE FITTING: 1-1/2" x 1/2"

7. STANDARDS: ASTM D1784, NSF14
8. FITTING CONNECTION TYPE: Socket
9. FITTING SCHEDULE/CLASS: Schedule 80