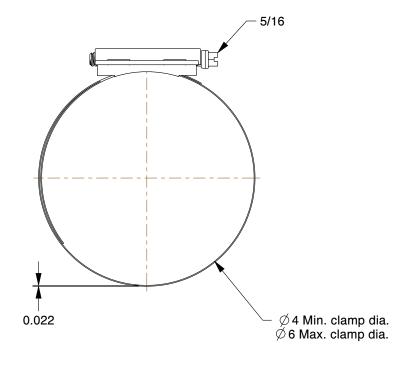

2PA75

COMPONENT

Worm Gear Hose Clamp: Interlocked, 1/2 in Hose Clamp Band Wd, 10 PK INCH
SHEET

1 of 1

Worm Gear Hose Clamp