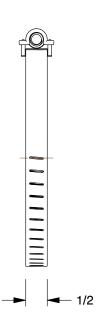

2PA75

COMPONENT

Worm Gear Hose Clamp: Interlocked, 1/2 in Hose Clamp Band Wd, 10 PK INCH
SHEET

1 of 1

Worm Gear Hose Clamp