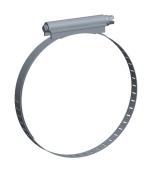

2PA75

COMPONENT

Worm Gear Hose Clamp: Interlocked, 1/2 in Hose Clamp Band Wd, 10 PK INCH
SHEET

1 of 1

Worm Gear Hose Clamp