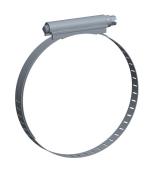

0.60

COMPONENT

Worm Gear Hose Clamp

2PA74

Worm Gear Hose Clamp: Interlocked, 1/2 in Hose Clamp Band Wd, 10 PK INCH

UNIT

1 of 1