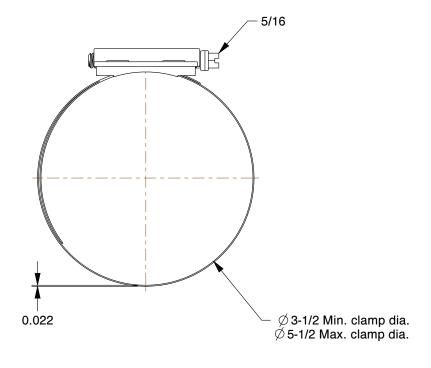

0.60

COMPONENT

Worm Gear Hose Clamp

2PA74

Worm Gear Hose Clamp: Interlocked, 1/2 in Hose Clamp Band Wd, 10 PK INCH

UNIT

1 of 1