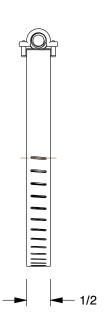

0.60

COMPONENT

Worm Gear Hose Clamp

2PA74

Worm Gear Hose Clamp: Interlocked, 1/2 in Hose Clamp Band Wd, 10 PK INCH

UNIT

1 of 1