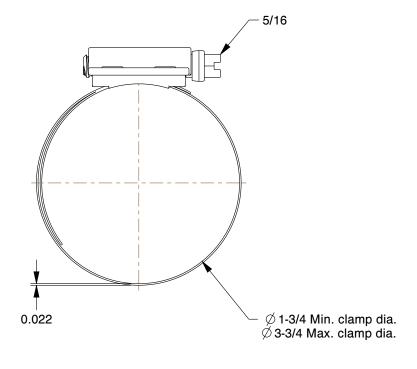

0.92

COMPONENT

Worm Gear Hose Clamp

2PA70

Worm Gear Hose Clamp: Interlocked, 1/2 in Hose Clamp Band Wd, 10 PK INCH
SHEET

1 of 1