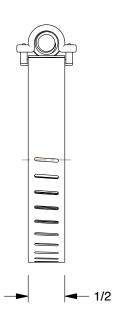

0.92

COMPONENT

Worm Gear Hose Clamp

2PA70

Worm Gear Hose Clamp: Interlocked, 1/2 in Hose Clamp Band Wd, 10 PK INCH
SHEET

1 of 1