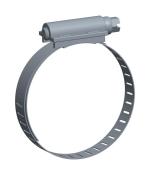

0.92

COMPONENT

Worm Gear Hose Clamp

2PA70

Worm Gear Hose Clamp: Interlocked, 1/2 in Hose Clamp Band Wd, 10 PK INCH
SHEET

1 of 1