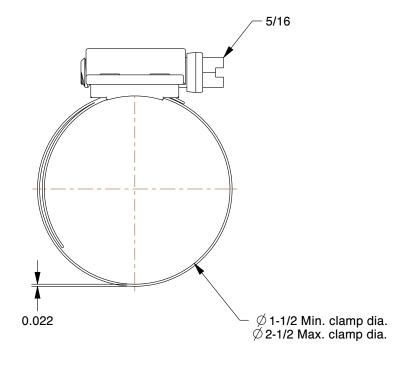

1.20

COMPONENT

Worm Gear Hose Clamp

2PA65

Worm Gear Hose Clamp: Interlocked, 1/2 in Hose Clamp Band Wd, 10 PK INCH

UNIT

1 of 1