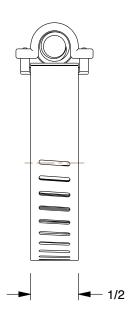

1.20

COMPONENT

Worm Gear Hose Clamp

2PA65

Worm Gear Hose Clamp: Interlocked, 1/2 in Hose Clamp Band Wd, 10 PK INCH

UNIT

1 of 1