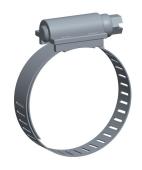

1.20

COMPONENT

Worm Gear Hose Clamp

2PA65

Worm Gear Hose Clamp: Interlocked, 1/2 in Hose Clamp Band Wd, 10 PK INCH

UNIT

1 of 1