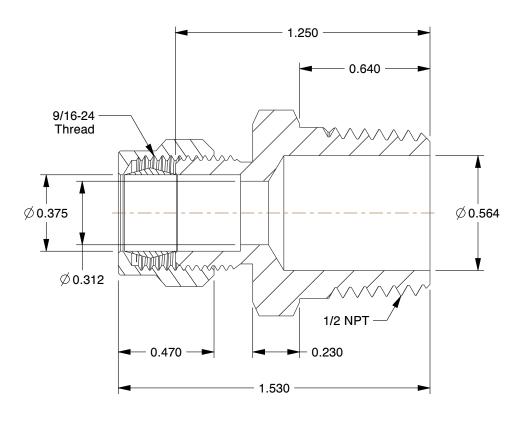

## **NOTES:**

1. MAX PRESSURE: 200 psi 2. TEMP RANGE: -65° to 200°F 3. TUBE FITTING MATERIAL: Brass

4. FITTING CONNECTION TYPE: Compression x MNPT

5. BASIC FITTING SHAPE : Adapter 6. SPECIFIC FITTING SHAPE : Connector

2.12

2P241

COMPONENT

Connector, Brass, CompxM, 3/8Inx1/2In, PK10

| Male Connector  |        |
|-----------------|--------|
|                 | UNIT   |
|                 | INCH   |
| ilnx1/2ln, PK10 | SHEET  |
|                 | 1 of 1 |