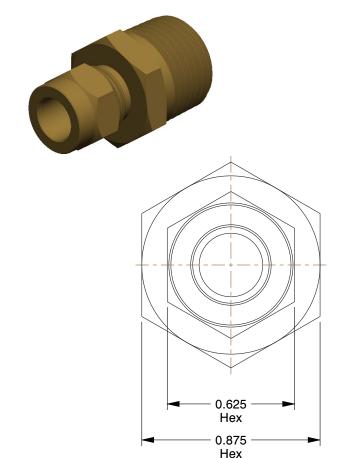

## **NOTES:**

1. MAX PRESSURE: 200 psi 2. TEMP RANGE: -65° to 200°F 3. TUBE FITTING MATERIAL: Brass

4. FITTING CONNECTION TYPE: Compression x MNPT

5. BASIC FITTING SHAPE : Adapter 6. SPECIFIC FITTING SHAPE : Connector

2.12

2P241

COMPONENT

Connector, Brass, CompxM, 3/8Inx1/2In, PK10

| Male Connector  |        |
|-----------------|--------|
|                 | UNIT   |
|                 | INCH   |
| ilnx1/2ln, PK10 | SHEET  |
|                 | 1 of 1 |