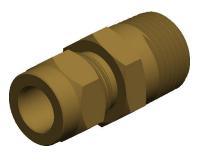

## **NOTES:**

1. MAX PRESSURE: 200 psi 2. TEMP RANGE: -65° to 200°F 3. TUBE FITTING MATERIAL: Brass

4. FITTING CONNECTION TYPE: Compression x MNPT

5. BASIC FITTING SHAPE : Adapter 6. SPECIFIC FITTING SHAPE : Connector

2.47

| COMPONENT      | Male Connector          |        |
|----------------|-------------------------|--------|
| 2P240          |                         | UNIT   |
|                |                         | INCH   |
|                |                         | SHEET  |
| Connector, Bra | ss, CompxM, 3/8In, PK10 | 1 of 1 |