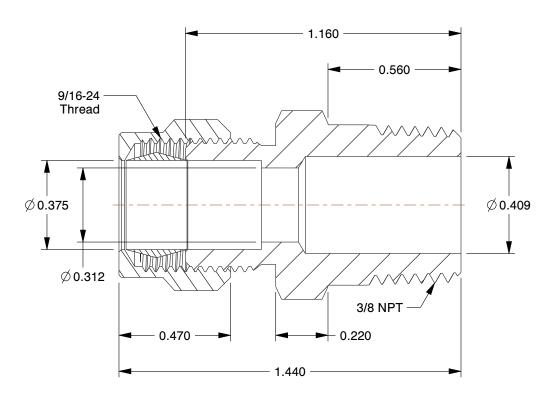

## **NOTES:**

1. MAX PRESSURE: 200 psi 2. TEMP RANGE: -65° to 200°F 3. TUBE FITTING MATERIAL: Brass

4. FITTING CONNECTION TYPE: Compression x MNPT

5. BASIC FITTING SHAPE : Adapter 6. SPECIFIC FITTING SHAPE : Connector

2.47

| COMPONENT      | Male Connector          |        |
|----------------|-------------------------|--------|
| 2P240          |                         | UNIT   |
|                |                         | INCH   |
|                |                         | SHEET  |
| Connector, Bra | ss, CompxM, 3/8In, PK10 | 1 of 1 |