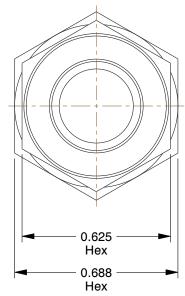

## **NOTES:**

1. MAX PRESSURE: 200 psi 2. TEMP RANGE: -65° to 200°F 3. TUBE FITTING MATERIAL: Brass

4. FITTING CONNECTION TYPE: Compression x MNPT

5. BASIC FITTING SHAPE : Adapter 6. SPECIFIC FITTING SHAPE : Connector

2.47

| COMPONENT      | Male Connector          |        |
|----------------|-------------------------|--------|
| 2P240          |                         | UNIT   |
|                |                         | INCH   |
|                |                         | SHEET  |
| Connector, Bra | ss, CompxM, 3/8In, PK10 | 1 of 1 |