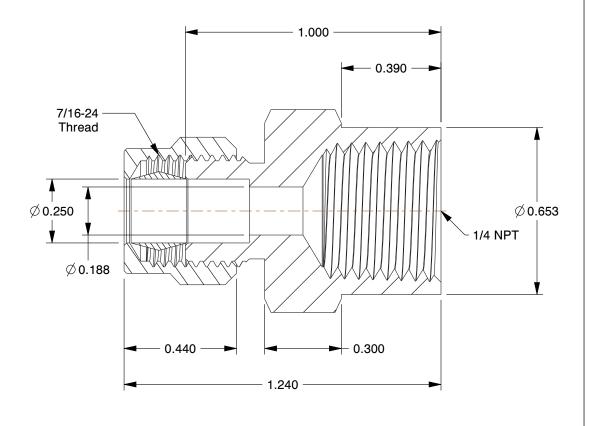

## NOTES:

1. MAX PRESSURE: 300 psi 2. TEMP RANGE: -65° to 200°F 3. TUBE FITTING MATERIAL: Brass

4. FITTING CONNECTION TYPE : Compression x FNPT

5. BASIC FITTING SHAPE : Adapter 6. SPECIFIC FITTING SHAPE : Connector

2.66

COMPONENT

Female Connector

2P230

Connector, Brass, CompxF, 1/4In, PK10

SHEET 1 of 1

UNIT

INCH