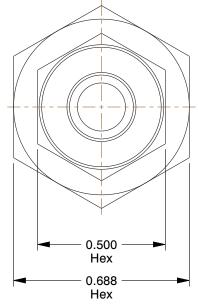

2.66

COMPONENT

Female Connector

2P230

Connector, Brass, CompxF, 1/4In, PK10

SHEET 1 of 1

UNIT

INCH