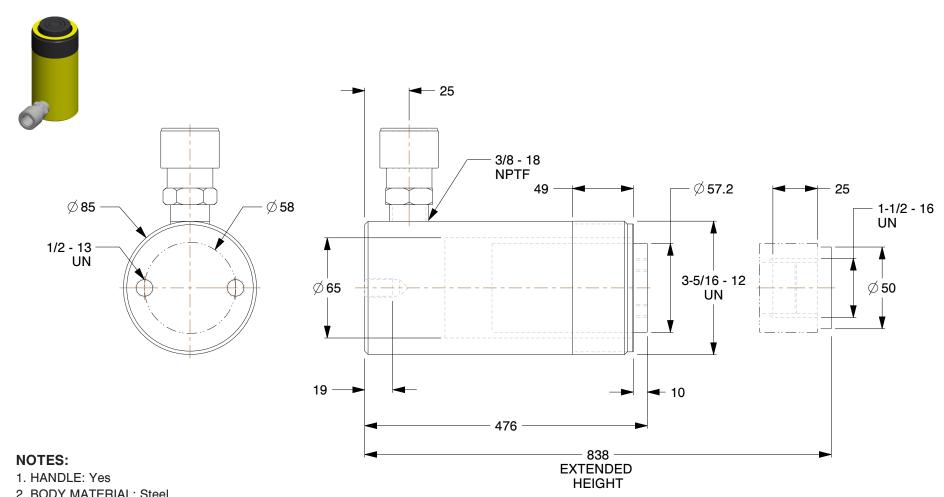

BODY MATERIAL: Steel
 ITEM: Hydraulic Cylinder

4. INCLUDES: Coupler, Dust Cap
5. MAX. PRESSURE: 10,000 psi

6. CYLINDER TYPE: General Purpose

7. SINGLE ACTING/DOUBLE ACTING: Single Acting

100 Grainger Parkway, Lake Forest, Illinois 60045-5201 1-(800) GRAINGER, 1-(800) 472-4643, (847) 535-1000 www.grainger.com This file and any associated information and specifications are provided for reference and evaluation purposes only, and is subject to change without notice. Grainger makes no representations, warranties or guarantees as to the appropriateness, accuracy, completeness, or suitability for any purpose, of the file, information or specifications.

**SCALE** 

0.62

COMPONENT

High Pressure Hydraulic Cylinders

2NWH8

Cylinder,25 tons,14-1/4in. Stroke L

MM SHEET

UNIT