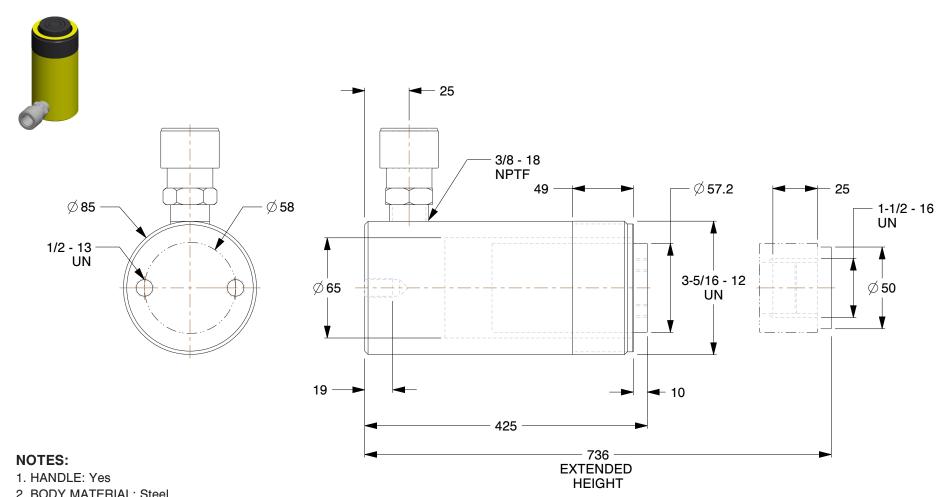

BODY MATERIAL: Steel
ITEM: Hydraulic Cylinder

4. INCLUDES: Coupler, Dust Cap5. MAX. PRESSURE: 10,000 psi6. CYLINDER TYPE: General Purpose

7. SINGLE ACTING/DOUBLE ACTING: Single Acting

0.62

COMPONENT

High Pressure Hydraulic Cylinders

2NWH7

Cylinder,25 tons,12-1/4in. Stroke L

SHEET

UNIT

MM