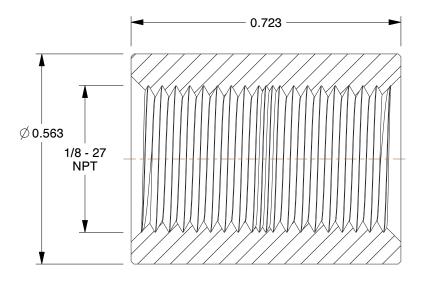

## **NOTES:**

1. ITEM: Merchant Coupling

2. PIPE SIZE - PIPE FITTING: 1/8"

3. FITTING CONNECTION TYPE: FNPS

4. MAX. PRESSURE: 300 psi @ 150°F WOG

5. FITTING SCHEDULE/CLASS: Class 150

3. I II I III da GOI IL DOLL/OLAGO. GIASS 150

6. PIPE FITTING MATERIAL: Galvanized Steel

7. STANDARDS: ASTM A865, ASTM A153, ANSI B1.20.1

100 Grainger Parkway, Lake Forest, Illinois 60045-5201 1-(800) GRAINGER, 1-(800) 472-4643, (847) 535-1000 www.grainger.com This file and any associated information and specifications are provided for reference and evaluation purposes only, and is subject to change without notice. Grainger makes no representations, warranties or guarantees as to the appropriateness, accuracy, completeness, or suitability for any purpose, of the file, information or specifications. You are solely responsible for the use of the file, information or specifications.

3.89

COMPONENT

Galvanized Pipe Fitting

2KME5

Merchant Coupling, 1/8 In, FNPS, Galv

INCH

UNIT

1 of 1