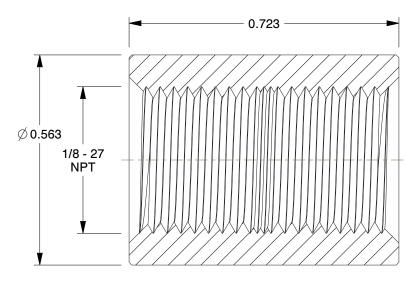

## NOTES:

ITEM: Merchant Coupling
TEMP. RANGE: -20° to 366°F
MAX. PRESSURE: 300 psi@150°F
PIPE FITTING MATERIAL: Steel

5. PIPE SIZE - PIPE FITTING: 1/8"

6. FITTING CONNECTION TYPE: FNPS7. FITTING SCHEDULE/CLASS: Class 150

8. STANDARDS: ASTM A865, ASTM A153, ANSI B1.20.1

100 Grainger Parkway, Lake Forest, Illinois 60045-5201 1-(800) GRAINGER, 1-(800) 472-4643, (847) 535-1000 www.grainger.com This file and any associated information and specifications are provided for reference and evaluation purposes only, and is subject to change without notice. Grainger makes no representations, warranties or guarantees as to the appropriateness, accuracy, completeness, or suitability for any purpose, of the file, information or specifications. You are solely responsible for the use of the file, information or specifications.