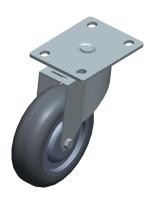

## NOTES:

1. CASTER SUB-TYPE: Swivel

2. CASTER LOAD RATING RANGE: Light-Medium Duty

3. LOAD RATING: 300 lb.

4. CASTER WHEEL MATERIAL: Polyurethane

5. CASTER CORE MATERIAL : Polyolefin

6. WHEEL COLOR: Gray

7. CASTER WHEEL BEARINGS : Ball 8. CASTER FRAME MATERIAL: Steel

9. MOUNTING BOLT DIA.: 5/16" 10. FRAME FINISH: Zinc Plated

11. CASTER MAX TEMP: 180°F

12. CASTER MIN TEMP: -30°F

This file and any associated information and specifications are provided for reference and evaluation purposes only, and is subject to change without notice. Grainger makes no representations, warranties or quarantees as to the appropriateness, accuracy, completeness, or suitability for any purpose, of the file, information or specifications. You are solely responsible for the use of the file. information or specifications.

2G043 Swivel Plate Caster, 4 in Dia, 300 lb, Gray

COMPONENT

Plate Caster UNIT INCH SHEET 1 of 1

**GRAINGER** 

100 Grainger Parkway, Lake Forest, Illinois 60045-5201 1-(800) GRAINGER, 1-(800) 472-4643, (847) 535-1000 www.grainger.com