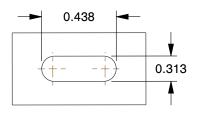

## **MOUNTING HOLE DETAILS**

9. MOUNTING BOLT DIA.: 5/16" 10. FRAME FINISH: Zinc Plated

11. CASTER MAX TEMP: 180°F

12. CASTER MIN TEMP: -30°F

This file and any associated information and specifications are provided for reference and evaluation purposes only, and is subject to change without notice. Grainger makes no representations, warranties or quarantees as to the appropriateness, accuracy, completeness, or suitability for any purpose, of the file, information or specifications. You are solely responsible for the use of the file. information or specifications.