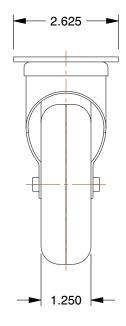

## NOTES:

1. CASTER SUB-TYPE: Swivel

2. CASTER LOAD RATING RANGE: Light-Medium Duty

3. LOAD RATING: 300 lb.

4. CASTER WHEEL MATERIAL: Polyurethane

5. CASTER CORE MATERIAL : Polyolefin

6. WHEEL COLOR: Gray

7. CASTER WHEEL BEARINGS : Ball 8. CASTER FRAME MATERIAL: Steel

9. MOUNTING BOLT DIA.: 5/16" 10. FRAME FINISH: Zinc Plated

11. CASTER MAX TEMP: 180°F

12. CASTER MIN TEMP: -30°F

This file and any associated information and specifications are provided for reference and evaluation purposes only, and is subject to change without notice. Grainger makes no representations, warranties or quarantees as to the appropriateness, accuracy, completeness, or suitability for any purpose, of the file, information or specifications. You are solely responsible for the use of the file. information or specifications.

2G043 Swivel Plate Caster, 4 in Dia, 300 lb, Gray

COMPONENT

Plate Caster UNIT INCH SHEET 1 of 1

**GRAINGER** 

100 Grainger Parkway, Lake Forest, Illinois 60045-5201 1-(800) GRAINGER, 1-(800) 472-4643, (847) 535-1000 www.grainger.com