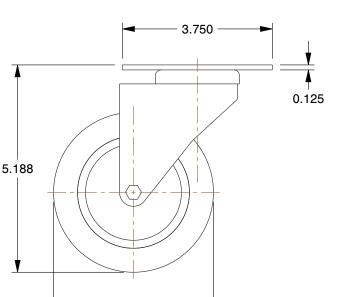

 $\emptyset$  4.000

## NOTES:

1. CASTER SUB-TYPE: Swivel

2. CASTER LOAD RATING RANGE: Light-Medium Duty

3. LOAD RATING: 300 lb.

4. CASTER WHEEL MATERIAL: Polyurethane

5. CASTER CORE MATERIAL : Polyolefin

6. WHEEL COLOR: Gray

7. CASTER WHEEL BEARINGS : Ball 8. CASTER FRAME MATERIAL: Steel

9. MOUNTING BOLT DIA.: 5/16" 10. FRAME FINISH: Zinc Plated

11. CASTER MAX TEMP: 180°F

12. CASTER MIN TEMP: -30°F

This file and any associated information and specifications are provided for reference and evaluation purposes only, and is subject to change without notice. Grainger makes no representations, warranties or quarantees as to the appropriateness, accuracy, completeness, or suitability for any purpose, of the file, information or specifications. You are solely responsible for the use of the file. information or specifications.