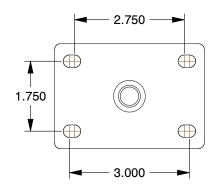

## **MOUNTING HOLE DETAILS**

9. MOUNTING BOLT DIA.: 5/16" 10. FRAME FINISH: Zinc Plated

11. CASTER MAX TEMP: 180°F

12. CASTER MIN TEMP: -30°F

This file and any associated information and specifications are provided for reference and evaluation purposes only, and is subject to change without notice. Grainger makes no representations, warranties or quarantees as to the appropriateness, accuracy, completeness, or suitability for any purpose, of the file, information or specifications. You are solely responsible for the use of the file. information or specifications.